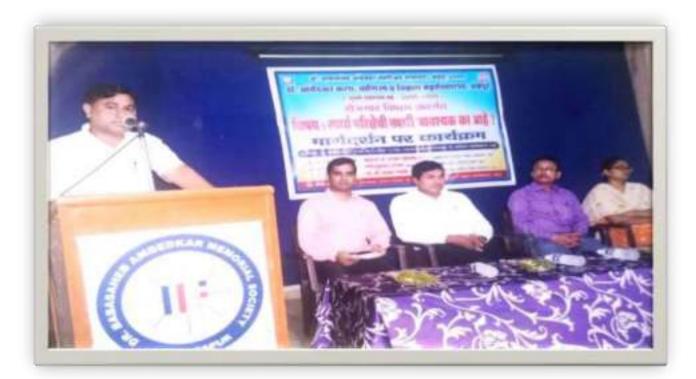

#### > Dignitaries:

**Resource person:** Honorable Dr. Naveen Upadhyay and and Er. Lumeshkumar Sahu from Kalinga University, Raipur.

Guests: Ms. Shabnam Sheikh from Kalinga University, Raipur.

- **Coordinator(s):** Dr. Keshao D. Kalaskar, HOD, Deptt. Of Computer Science, DAC, Chandrapur.
- Committee member(s):
- > Number of participants: Teaching Staff Members with 33 students of B. Sc.
- Outline of the event: The faculty of Science and Technology of Dr. Ambedkar College of Arts, Commerce and Science, Chandrapur organized One Day Workshop on Robotics on 14<sup>th</sup> February 2019. The workshop was inaugurated at the hands of Principal Dr. Rajesh R. Dahegaonkar in presence of Asst. Prof. Sanjay Beley (Vice-Principal), Dr. Sanajy R. Gawali (IQAC Coordinator), Dr. Keshao D. Kalaskar (Coordinator of the Workshop), resource person and guests for the same was Honorable Dr. Naveen Upadhyay and Ms. Shabnam Sheikh and Er. Lumeshkumar Sahu from Kalinga University, Raipur.
- Images/Photos:

All staff members with students while delivering lecture on Robotics with practical demonstration

Er. Lumeshkumar Sahu delivering his speech on Robotics and its application in real life

Er. Lumeshkumar Sahu giving practical demonstration and interact with students