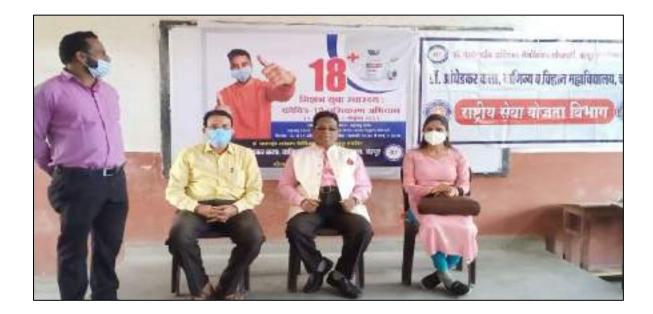

#### > Dignitaries:

**Resource person:** Honorable Dr. Naveen Upadhyay and and Er. Lumeshkumar Sahu from Kalinga University, Raipur.

Guests: Ms. Shabnam Sheikh from Kalinga University, Raipur.

- **Coordinator(s):** Dr. Keshao D. Kalaskar, HOD, Deptt. Of Computer Science, DAC, Chandrapur.
- Committee member(s):
- > Number of participants: Teaching Staff Members with 33 students of B. Sc.
- Outline of the event: The faculty of Science and Technology of Dr. Ambedkar College of Arts, Commerce and Science, Chandrapur organized One Day Workshop on Robotics on 14<sup>th</sup> February 2019. The workshop was inaugurated at the hands of Principal Dr. Rajesh R. Dahegaonkar in presence of Asst. Prof. Sanjay Beley (Vice-Principal), Dr. Sanajy R. Gawali (IQAC Coordinator), Dr. Keshao D. Kalaskar (Coordinator of the Workshop), resource person and guests for the same was Honorable Dr. Naveen Upadhyay and Ms. Shabnam Sheikh and Er. Lumeshkumar Sahu from Kalinga University, Raipur.
- Images/Photos:

News Paper Cutting: with link

News Paper Cutting : Deshonnatti Dt. 19th Feb, 2019

http://epaperlokmat.in/sub-editions/Hello%20Chandrapur/2019-02-16/3#Article/LOK HCPR 20190216 3 1/73px

PPT Slide of One Day Workshop on Robotics