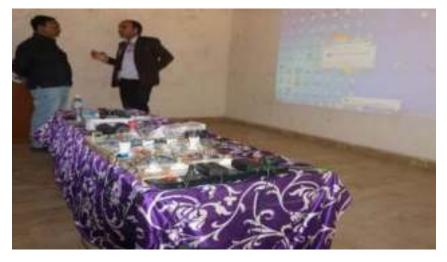

News Paper Cutting: with link

News Paper Cutting : Deshonnatti Dt. 19th Feb, 2019

http://epaperlokmat.in/sub-editions/Hello%20Chandrapur/2019-02-16/3#Article/LOK HCPR 20190216 3 1/73px

PPT Slide of One Day Workshop on Robotics

Practical demonstration on LDR (Light Dependent Resistor) Sensor

Delevering Inaugaral talk by Principal Dr. R. R. Dahegaonkar, From left Dr. K. D. Kalaskar, Dr. S. R. Gawali, Vice-Principal Sanjay Beley, Dr. Naveen Upadhyay, Shabnam Sheikh and Er. Lumeshkuamr Sahu

All staff members with students while delivering lecture on Robotics with practical demonstration

Er. Lumeshkumar Sahu delivering his speech on Robotics and its application in real life

Er. Lumeshkumar Sahu giving practical demonstration and interact with students

Practical session and doubts with teachers and students

PPT Slide while Ending of Session with Question Answer and interaction with teachers and students