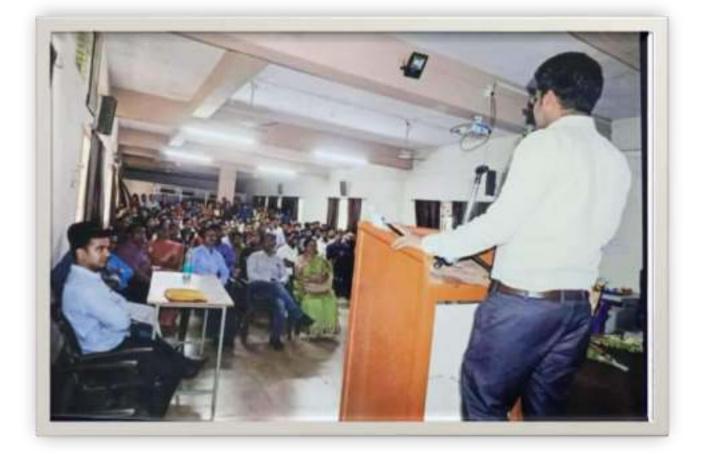

#### > Dignitaries:

**Resource person:** Honorable Dr. Naveen Upadhyay and and Er. Lumeshkumar Sahu from Kalinga University, Raipur.

Guests: Ms. Shabnam Sheikh from Kalinga University, Raipur.

- **Coordinator(s):** Dr. Keshao D. Kalaskar, HOD, Deptt. Of Computer Science, DAC, Chandrapur.
- Committee member(s):
- > Number of participants: Teaching Staff Members with 33 students of B. Sc.
- Outline of the event: The faculty of Science and Technology of Dr. Ambedkar College of Arts, Commerce and Science, Chandrapur organized One Day Workshop on Robotics on 14<sup>th</sup> February 2019. The workshop was inaugurated at the hands of Principal Dr. Rajesh R. Dahegaonkar in presence of Asst. Prof. Sanjay Beley (Vice-Principal), Dr. Sanajy R. Gawali (IQAC Coordinator), Dr. Keshao D. Kalaskar (Coordinator of the Workshop), resource person and guests for the same was Honorable Dr. Naveen Upadhyay and Ms. Shabnam Sheikh and Er. Lumeshkumar Sahu from Kalinga University, Raipur.
- Images/Photos:

All staff members with students while delivering lecture on Robotics with practical demonstration

Er. Lumeshkumar Sahu delivering his speech on Robotics and its application in real life

Er. Lumeshkumar Sahu giving practical demonstration and interact with students