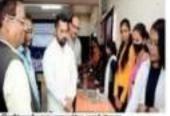

#### > Dignitaries:

**Resource person:** Honorable Dr. Naveen Upadhyay and and Er. Lumeshkumar Sahu from Kalinga University, Raipur.

Guests: Ms. Shabnam Sheikh from Kalinga University, Raipur.

- **Coordinator(s):** Dr. Keshao D. Kalaskar, HOD, Deptt. Of Computer Science, DAC, Chandrapur.
- Committee member(s):
- > Number of participants: Teaching Staff Members with 33 students of B. Sc.
- Outline of the event: The faculty of Science and Technology of Dr. Ambedkar College of Arts, Commerce and Science, Chandrapur organized One Day Workshop on Robotics on 14<sup>th</sup> February 2019. The workshop was inaugurated at the hands of Principal Dr. Rajesh R. Dahegaonkar in presence of Asst. Prof. Sanjay Beley (Vice-Principal), Dr. Sanajy R. Gawali (IQAC Coordinator), Dr. Keshao D. Kalaskar (Coordinator of the Workshop), resource person and guests for the same was Honorable Dr. Naveen Upadhyay and Ms. Shabnam Sheikh and Er. Lumeshkumar Sahu from Kalinga University, Raipur.
- Images/Photos:

All staff members with students while delivering lecture on Robotics with practical demonstration

Er. Lumeshkumar Sahu delivering his speech on Robotics and its application in real life

Er. Lumeshkumar Sahu giving practical demonstration and interact with students