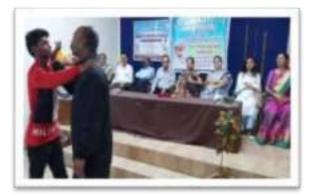

Practical demonstration on LDR (Light Dependent Resistor) Sensor

Delevering Inaugaral talk by Principal Dr. R. R. Dahegaonkar, From left Dr. K. D. Kalaskar, Dr. S. R. Gawali, Vice-Principal Sanjay Beley, Dr. Naveen Upadhyay, Shabnam Sheikh and Er. Lumeshkuamr Sahu

All staff members with students while delivering lecture on Robotics with practical demonstration

Er. Lumeshkumar Sahu delivering his speech on Robotics and its application in real life

Er. Lumeshkumar Sahu giving practical demonstration and interact with students