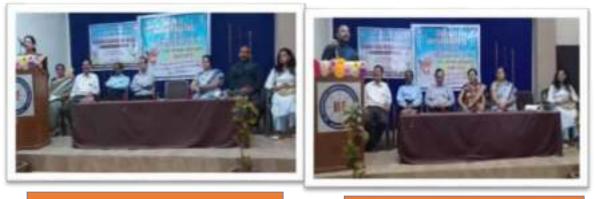

#### **Robotic Program**

- > Event: One Day Workshop on Career Opportunities in Robotics
- **Date:** 14<sup>th</sup> February 2019
- > Objective:
  - 1. To encourage and make students and staff members aware about new innovations and research in Science and Technology, and to promote research skill.
  - 2. To get information about Robotics and its application in real life.
  - 3. To get practical knowledge about how to monitor and control domestic appliances through Computer Science and Electronics.
  - 4. To get information about how one can save the electricity with the help of Sensors and microchips.
  - 5. It is the part of motivational activity for all aspects in education field.

#### > Dignitaries:

**Resource person:** Honorable Dr. Naveen Upadhyay and and Er. Lumeshkumar Sahu from Kalinga University, Raipur.

Guests: Ms. Shabnam Sheikh from Kalinga University, Raipur.

- **Coordinator(s):** Dr. Keshao D. Kalaskar, HOD, Deptt. Of Computer Science, DAC, Chandrapur.
- Committee member(s):
- > Number of participants: Teaching Staff Members with 33 students of B. Sc.
- Outline of the event: The faculty of Science and Technology of Dr. Ambedkar College of Arts, Commerce and Science, Chandrapur organized One Day Workshop on Robotics on 14<sup>th</sup> February 2019. The workshop was inaugurated at the hands of Principal Dr. Rajesh R. Dahegaonkar in presence of Asst. Prof. Sanjay Beley (Vice-Principal), Dr. Sanajy R. Gawali (IQAC Coordinator), Dr. Keshao D. Kalaskar (Coordinator of the Workshop), resource person and guests for the same was Honorable Dr. Naveen Upadhyay and Ms. Shabnam Sheikh and Er. Lumeshkumar Sahu from Kalinga University, Raipur.
- Images/Photos: