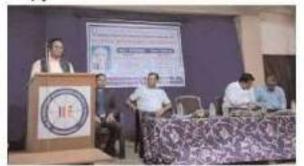

#### > Dignitaries:

**Resource person:** Honorable Dr. Naveen Upadhyay and and Er. Lumeshkumar Sahu from Kalinga University, Raipur.

Guests: Ms. Shabnam Sheikh from Kalinga University, Raipur.

- **Coordinator(s):** Dr. Keshao D. Kalaskar, HOD, Deptt. Of Computer Science, DAC, Chandrapur.
- Committee member(s):
- > Number of participants: Teaching Staff Members with 33 students of B. Sc.
- Outline of the event: The faculty of Science and Technology of Dr. Ambedkar College of Arts, Commerce and Science, Chandrapur organized One Day Workshop on Robotics on 14<sup>th</sup> February 2019. The workshop was inaugurated at the hands of Principal Dr. Rajesh R. Dahegaonkar in presence of Asst. Prof. Sanjay Beley (Vice-Principal), Dr. Sanajy R. Gawali (IQAC Coordinator), Dr. Keshao D. Kalaskar (Coordinator of the Workshop), resource person and guests for the same was Honorable Dr. Naveen Upadhyay and Ms. Shabnam Sheikh and Er. Lumeshkumar Sahu from Kalinga University, Raipur.
- Images/Photos:

Practical demonstration on LDR (Light Dependent Resistor) Sensor

Delevering Inaugaral talk by Principal Dr. R. R. Dahegaonkar, From left Dr. K. D. Kalaskar, Dr. S. R. Gawali, Vice-Principal Sanjay Beley, Dr. Naveen Upadhyay, Shabnam Sheikh and Er. Lumeshkuamr Sahu