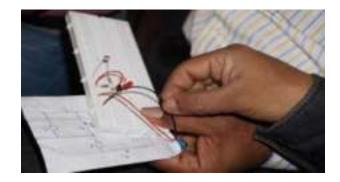

Practical demonstration on LDR (Light Dependent Resistor) Sensor

Delevering Inaugaral talk by Principal Dr. R. R. Dahegaonkar, From left Dr. K. D. Kalaskar, Dr. S. R. Gawali, Vice-Principal Sanjay Beley, Dr. Naveen Upadhyay, Shabnam Sheikh and Er. Lumeshkuamr Sahu