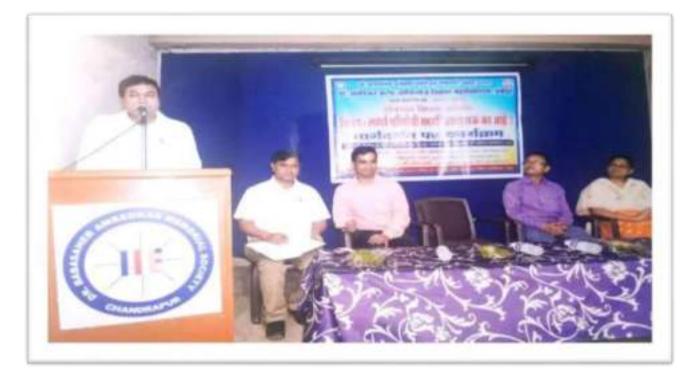

#### > Dignitaries:

**Resource person:** Honorable Dr. Naveen Upadhyay and and Er. Lumeshkumar Sahu from Kalinga University, Raipur.

Guests: Ms. Shabnam Sheikh from Kalinga University, Raipur.

- **Coordinator(s):** Dr. Keshao D. Kalaskar, HOD, Deptt. Of Computer Science, DAC, Chandrapur.
- Committee member(s):
- > Number of participants: Teaching Staff Members with 33 students of B. Sc.
- Outline of the event: The faculty of Science and Technology of Dr. Ambedkar College of Arts, Commerce and Science, Chandrapur organized One Day Workshop on Robotics on 14<sup>th</sup> February 2019. The workshop was inaugurated at the hands of Principal Dr. Rajesh R. Dahegaonkar in presence of Asst. Prof. Sanjay Beley (Vice-Principal), Dr. Sanajy R. Gawali (IQAC Coordinator), Dr. Keshao D. Kalaskar (Coordinator of the Workshop), resource person and guests for the same was Honorable Dr. Naveen Upadhyay and Ms. Shabnam Sheikh and Er. Lumeshkumar Sahu from Kalinga University, Raipur.
- Images/Photos:

Practical demonstration on LDR (Light Dependent Resistor) Sensor

Delevering Inaugaral talk by Principal Dr. R. R. Dahegaonkar, From left Dr. K. D. Kalaskar, Dr. S. R. Gawali, Vice-Principal Sanjay Beley, Dr. Naveen Upadhyay, Shabnam Sheikh and Er. Lumeshkuamr Sahu