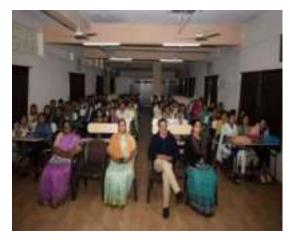

#### > Dignitaries:

**Resource person:** Honorable Dr. Naveen Upadhyay and and Er. Lumeshkumar Sahu from Kalinga University, Raipur.

Guests: Ms. Shabnam Sheikh from Kalinga University, Raipur.

- **Coordinator(s):** Dr. Keshao D. Kalaskar, HOD, Deptt. Of Computer Science, DAC, Chandrapur.
- Committee member(s):
- > Number of participants: Teaching Staff Members with 33 students of B. Sc.
- Outline of the event: The faculty of Science and Technology of Dr. Ambedkar College of Arts, Commerce and Science, Chandrapur organized One Day Workshop on Robotics on 14<sup>th</sup> February 2019. The workshop was inaugurated at the hands of Principal Dr. Rajesh R. Dahegaonkar in presence of Asst. Prof. Sanjay Beley (Vice-Principal), Dr. Sanajy R. Gawali (IQAC Coordinator), Dr. Keshao D. Kalaskar (Coordinator of the Workshop), resource person and guests for the same was Honorable Dr. Naveen Upadhyay and Ms. Shabnam Sheikh and Er. Lumeshkumar Sahu from Kalinga University, Raipur.
- Images/Photos:

All staff members with students while delivering lecture on Robotics with practical demonstration

Er. Lumeshkumar Sahu delivering his speech on Robotics and its application in real life

Er. Lumeshkumar Sahu giving practical demonstration and interact with students