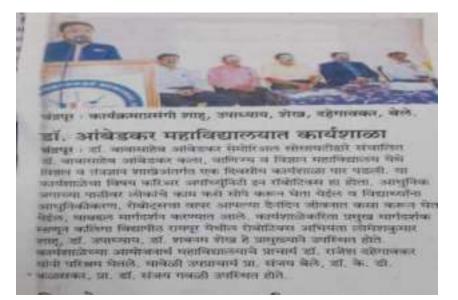

/2019-02-16/3#Article/LOK HCPR 20190216 3 1/73px





PPT Slide of One Day Workshop on Robotics

Practical demonstration on LDR (Light Dependent Resistor) Sensor



Delevering Inaugaral talk by Principal Dr. R. R. Dahegaonkar, From left Dr. K. D. Kalaskar, Dr. S. R. Gawali, Vice-Principal Sanjay Beley, Dr. Naveen Upadhyay, Shabnam Sheikh and Er. Lumeshkuamr Sahu



All staff members with students while delivering lecture on Robotics with practical demonstration



Er. Lumeshkumar Sahu delivering his speech on Robotics and its application in real life



Er. Lumeshkumar Sahu giving practical demonstration and interact with students



Practical session and doubts with teachers and students



PPT Slide while Ending of Session with Question Answer and interaction with teachers and students



#### **News Paper Cutting**

#### DR. AMBEDKAR COLLEGE OF ARTS, COMMERCE & SCIENCE CHANDRAPUR

| 145,724,2013 |                                |                |