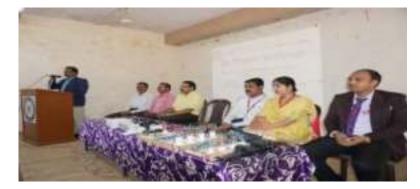

#### > Dignitaries:

**Resource person:** Honorable Dr. Naveen Upadhyay and and Er. Lumeshkumar Sahu from Kalinga University, Raipur.

Guests: Ms. Shabnam Sheikh from Kalinga University, Raipur.

- **Coordinator(s):** Dr. Keshao D. Kalaskar, HOD, Deptt. Of Computer Science, DAC, Chandrapur.
- Committee member(s):
- > Number of participants: Teaching Staff Members with 33 students of B. Sc.
- Outline of the event: The faculty of Science and Technology of Dr. Ambedkar College of Arts, Commerce and Science, Chandrapur organized One Day Workshop on Robotics on 14<sup>th</sup> February 2019. The workshop was inaugurated at the hands of Principal Dr. Rajesh R. Dahegaonkar in presence of Asst. Prof. Sanjay Beley (Vice-Principal), Dr. Sanajy R. Gawali (IQAC Coordinator), Dr. Keshao D. Kalaskar (Coordinator of the Workshop), resource person and guests for the same was Honorable Dr. Naveen Upadhyay and Ms. Shabnam Sheikh and Er. Lumeshkumar Sahu from Kalinga University, Raipur.
- Images/Photos:

Practical demonstration on LDR (Light Dependent Resistor) Sensor

Delevering Inaugaral talk by Principal Dr. R. R. Dahegaonkar, From left Dr. K. D. Kalaskar, Dr. S. R. Gawali, Vice-Principal Sanjay Beley, Dr. Naveen Upadhyay, Shabnam Sheikh and Er. Lumeshkuamr Sahu