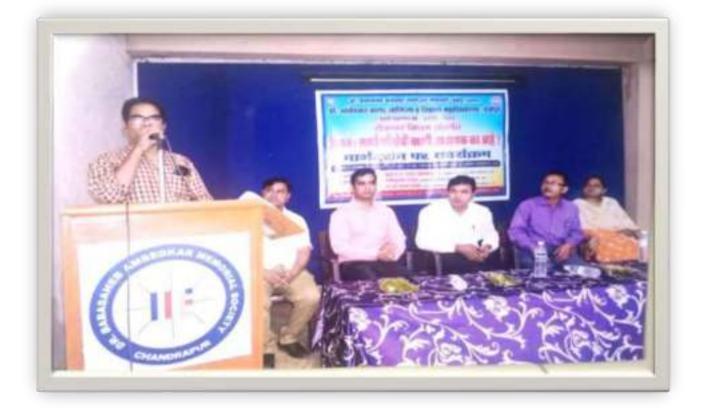

#### > Dignitaries:

**Resource person:** Honorable Dr. Naveen Upadhyay and and Er. Lumeshkumar Sahu from Kalinga University, Raipur.

Guests: Ms. Shabnam Sheikh from Kalinga University, Raipur.

- **Coordinator(s):** Dr. Keshao D. Kalaskar, HOD, Deptt. Of Computer Science, DAC, Chandrapur.
- Committee member(s):
- > Number of participants: Teaching Staff Members with 33 students of B. Sc.
- Outline of the event: The faculty of Science and Technology of Dr. Ambedkar College of Arts, Commerce and Science, Chandrapur organized One Day Workshop on Robotics on 14<sup>th</sup> February 2019. The workshop was inaugurated at the hands of Principal Dr. Rajesh R. Dahegaonkar in presence of Asst. Prof. Sanjay Beley (Vice-Principal), Dr. Sanajy R. Gawali (IQAC Coordinator), Dr. Keshao D. Kalaskar (Coordinator of the Workshop), resource person and guests for the same was Honorable Dr. Naveen Upadhyay and Ms. Shabnam Sheikh and Er. Lumeshkumar Sahu from Kalinga University, Raipur.
- Images/Photos:

Practical session and doubts with teachers and students

PPT Slide while Ending of Session with Question Answer and interaction with teachers and students