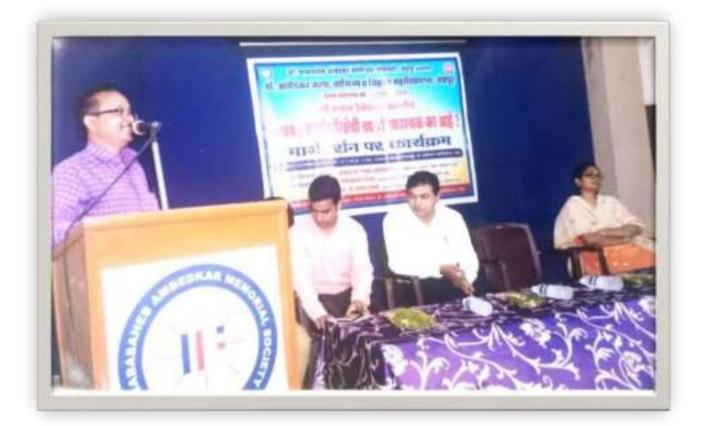

#### > Dignitaries:

**Resource person:** Honorable Dr. Naveen Upadhyay and and Er. Lumeshkumar Sahu from Kalinga University, Raipur.

Guests: Ms. Shabnam Sheikh from Kalinga University, Raipur.

- **Coordinator(s):** Dr. Keshao D. Kalaskar, HOD, Deptt. Of Computer Science, DAC, Chandrapur.
- Committee member(s):
- > Number of participants: Teaching Staff Members with 33 students of B. Sc.
- Outline of the event: The faculty of Science and Technology of Dr. Ambedkar College of Arts, Commerce and Science, Chandrapur organized One Day Workshop on Robotics on 14<sup>th</sup> February 2019. The workshop was inaugurated at the hands of Principal Dr. Rajesh R. Dahegaonkar in presence of Asst. Prof. Sanjay Beley (Vice-Principal), Dr. Sanajy R. Gawali (IQAC Coordinator), Dr. Keshao D. Kalaskar (Coordinator of the Workshop), resource person and guests for the same was Honorable Dr. Naveen Upadhyay and Ms. Shabnam Sheikh and Er. Lumeshkumar Sahu from Kalinga University, Raipur.
- Images/Photos:

Practical demonstration on LDR (Light Dependent Resistor) Sensor

Delevering Inaugaral talk by Principal Dr. R. R. Dahegaonkar, From left Dr. K. D. Kalaskar, Dr. S. R. Gawali, Vice-Principal Sanjay Beley, Dr. Naveen Upadhyay, Shabnam Sheikh and Er. Lumeshkuamr Sahu