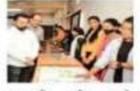

#### > Dignitaries:

**Resource person:** Honorable Dr. Naveen Upadhyay and and Er. Lumeshkumar Sahu from Kalinga University, Raipur.

Guests: Ms. Shabnam Sheikh from Kalinga University, Raipur.

- **Coordinator(s):** Dr. Keshao D. Kalaskar, HOD, Deptt. Of Computer Science, DAC, Chandrapur.
- Committee member(s):
- > Number of participants: Teaching Staff Members with 33 students of B. Sc.
- Outline of the event: The faculty of Science and Technology of Dr. Ambedkar College of Arts, Commerce and Science, Chandrapur organized One Day Workshop on Robotics on 14<sup>th</sup> February 2019. The workshop was inaugurated at the hands of Principal Dr. Rajesh R. Dahegaonkar in presence of Asst. Prof. Sanjay Beley (Vice-Principal), Dr. Sanajy R. Gawali (IQAC Coordinator), Dr. Keshao D. Kalaskar (Coordinator of the Workshop), resource person and guests for the same was Honorable Dr. Naveen Upadhyay and Ms. Shabnam Sheikh and Er. Lumeshkumar Sahu from Kalinga University, Raipur.
- Images/Photos:

Practical demonstration on LDR (Light Dependent Resistor) Sensor

Delevering Inaugaral talk by Principal Dr. R. R. Dahegaonkar, From left Dr. K. D. Kalaskar, Dr. S. R. Gawali, Vice-Principal Sanjay Beley, Dr. Naveen Upadhyay, Shabnam Sheikh and Er. Lumeshkuamr Sahu