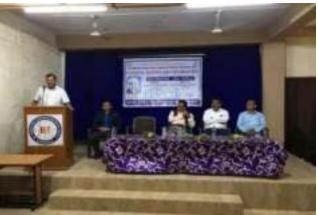

#### > Dignitaries:

**Resource person:** Honorable Dr. Naveen Upadhyay and and Er. Lumeshkumar Sahu from Kalinga University, Raipur.

Guests: Ms. Shabnam Sheikh from Kalinga University, Raipur.

- **Coordinator(s):** Dr. Keshao D. Kalaskar, HOD, Deptt. Of Computer Science, DAC, Chandrapur.
- Committee member(s):
- > Number of participants: Teaching Staff Members with 33 students of B. Sc.
- Outline of the event: The faculty of Science and Technology of Dr. Ambedkar College of Arts, Commerce and Science, Chandrapur organized One Day Workshop on Robotics on 14<sup>th</sup> February 2019. The workshop was inaugurated at the hands of Principal Dr. Rajesh R. Dahegaonkar in presence of Asst. Prof. Sanjay Beley (Vice-Principal), Dr. Sanajy R. Gawali (IQAC Coordinator), Dr. Keshao D. Kalaskar (Coordinator of the Workshop), resource person and guests for the same was Honorable Dr. Naveen Upadhyay and Ms. Shabnam Sheikh and Er. Lumeshkumar Sahu from Kalinga University, Raipur.
- Images/Photos:

Practical demonstration on LDR (Light Dependent Resistor) Sensor

Delevering Inaugaral talk by Principal Dr. R. R. Dahegaonkar, From left Dr. K. D. Kalaskar, Dr. S. R. Gawali, Vice-Principal Sanjay Beley, Dr. Naveen Upadhyay, Shabnam Sheikh and Er. Lumeshkuamr Sahu