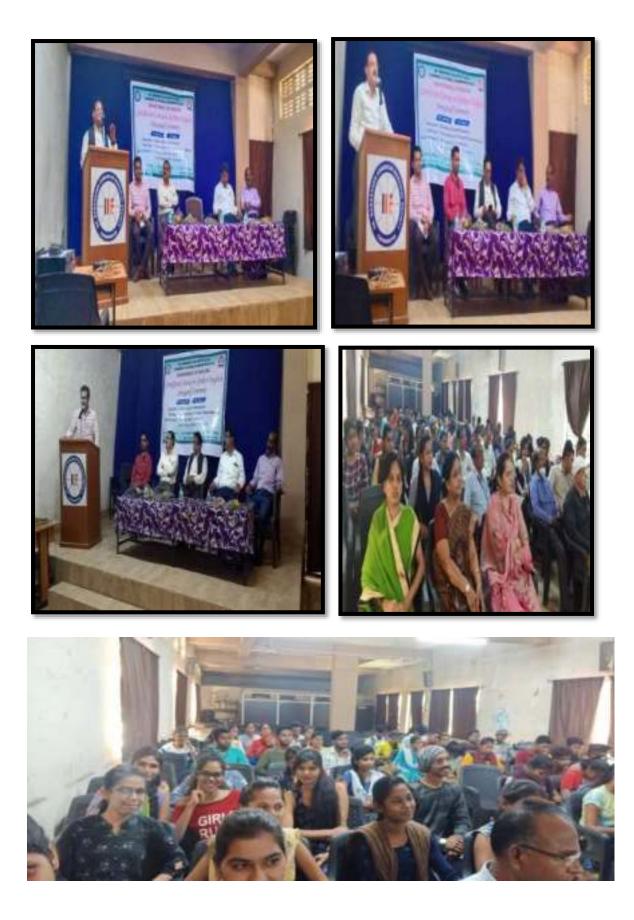

#### > Dignitaries:

**Resource person:** Honorable Dr. Naveen Upadhyay and and Er. Lumeshkumar Sahu from Kalinga University, Raipur.

Guests: Ms. Shabnam Sheikh from Kalinga University, Raipur.

- **Coordinator(s):** Dr. Keshao D. Kalaskar, HOD, Deptt. Of Computer Science, DAC, Chandrapur.
- Committee member(s):
- > Number of participants: Teaching Staff Members with 33 students of B. Sc.
- Outline of the event: The faculty of Science and Technology of Dr. Ambedkar College of Arts, Commerce and Science, Chandrapur organized One Day Workshop on Robotics on 14<sup>th</sup> February 2019. The workshop was inaugurated at the hands of Principal Dr. Rajesh R. Dahegaonkar in presence of Asst. Prof. Sanjay Beley (Vice-Principal), Dr. Sanajy R. Gawali (IQAC Coordinator), Dr. Keshao D. Kalaskar (Coordinator of the Workshop), resource person and guests for the same was Honorable Dr. Naveen Upadhyay and Ms. Shabnam Sheikh and Er. Lumeshkumar Sahu from Kalinga University, Raipur.
- Images/Photos:

All staff members with students while delivering lecture on Robotics with practical demonstration

Er. Lumeshkumar Sahu delivering his speech on Robotics and its application in real life

Er. Lumeshkumar Sahu giving practical demonstration and interact with students

Practical session and doubts with teachers and students

PPT Slide while Ending of Session with Question Answer and interaction with teachers and students