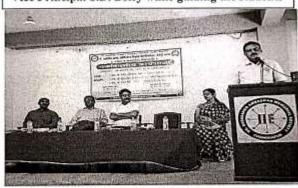

#### **Committee Members:**

- 1. Prof. NandkishorRangari,
- 2. Prof. Rahul Labhane
- 3. Prof. GirishPanchbhai

**No. of Participants:** 120

**Outline of the Event:** 

Programme on "Competitive Examination Counselling" was organized by Employment Cell of Dr. Ambedkar College, Chandrapur. The program was presided over by Dr. Rajesh Dahegaonkar, Principal, Dr. Ambedkar College, Chandrapur.In his presidential speech he explained the importance of Competitive Examination and talked on the various post in MPSC and UPSC. The chief guest and the counselor of the program Mr. Rahul Chouhan PSI, Chandrapur guided the students on the new approach towards Competitive Examination. In his address, he explained the methods of study for Competitive Examination and shared his personal experiences while preparing for examination. For this program, Dr. Sanjay Beley, Vice-Principal, Dr. Ambedkar College, Chandrapur, Dr. ParmanandShende, Co-coordinator, IQAC, teaching faculty of Senior, Junior and MSVC collegewere prominently present. The program was compered by Prof. Rahul Labhane while Prof. KishorMahajan, Coordinator, Employment Cell, proposed the vote of thanks. The program was attended by numbers of student.

- 1. Students came to know general aspects of competitive examination.
- 2. Students fixed their aim to approach the examination with their own idea and their own method of preparation

Dr. Rajesh DahegaonkarPrincipal of the college while addressing the students in the program