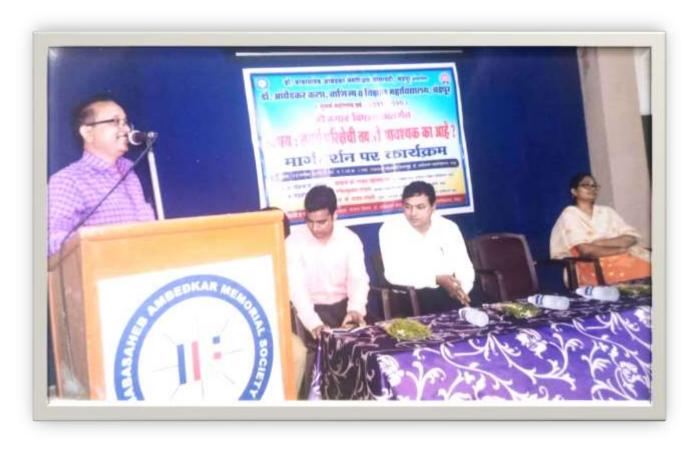

#### सूचना

महाविद्यालयातील वरीष्ठ, कनिष्ठ आणि एम सी व्ही सी विभागातील सर्व प्राध्यापक वृंद, शिक्षकेत्तर कर्मचारी, अंशकालीन प्राध्यापक तथा विद्यार्थी यांना सूचित करण्यात येते की, महाविद्यालयातील रोजगार विभागा (Employment Cell) अंतर्गत 'स्पर्धा परीक्षा मार्गदर्शन' शिविराचे आयोजन बुधवार दिनांक १५/१२/२०२१ ला ठीक सकाळी १०.०० वा. बॅरीस्टर राजाभाऊ खोबरागडे सांस्कृतिक सभागृह येथे करण्यात आलेले आहे. तरी सर्वानी उपस्थित राहणे अनिवार्य आहे.

# डॉ.आंबेडकर महाविद्यालय, चंद्रपूर येथे स्पर्धा परिक्षा मार्गदर्शन शिबीर संपन्न

चंद्रप्र (का.प्र.)-

डॉ.बाबासाहेब आंबेडकर मेमोरिअल सोसायटी, चंद्रपूर व्यारा संचालित डॉ.आंबेडकर कला, वाणिज्य व विज्ञान महाविद्यालय, चंद्रपूर येथे रोजगार विभागा (एम्प्लॉयमेंट सेल) अंतर्गत स्पर्धा परीक्षा मार्गदर्शन शिबीराचे आयोजन दिनांक १५/१२/२०२१ रोजी करण्यात आले. याप्रसंगी कार्यक मार्चे अध्यक्ष महाविद्यालयाचे प्राचार्य डॉ.राजेश दहेगावकर यांनी विद्यार्थ्यांना स्पर्धा परीक्षा बाबत मार्गदर्शन केले. यात त्यांनी केंद्रीय लोकसेवा आयोग आणि राज्य लोकसेवा आयोग या परीक्षा बाबत मार्गदर्शन केले. सदर कार्यक्रमाचे मुख्य मार्गदर्शक राहुल चौहान सहायक पोलिस निरीक्षक चंद्रपूर यांनी स्पर्धा परीक्षा म्हणजे काय परीक्षेची तयारी कशी करावी या बद्दल स्वतः अनुभवावरून विद्यार्थांना मार्गदर्शन केले. या कार्यक्रमात आय.क्यू.ए.सी. समन्वयक डॉ.पी.एम.शेंडे, उपप्राचार्य डॉ.संजय बेले, सहभागी होते. कार्यक्रमाचे संचालन प्रा.सहुल लभाने व आभार प्रदर्शन प्रा.किशोर महाजन रोजगार विभाग प्रमुख यांनी केले. या प्रसंगी महाविद्यालयातील प्राध्यापक, शिक्षकेत्तर कर्मचारी व विद्यार्थी बहसंख्येने सहभागी होते.(का)