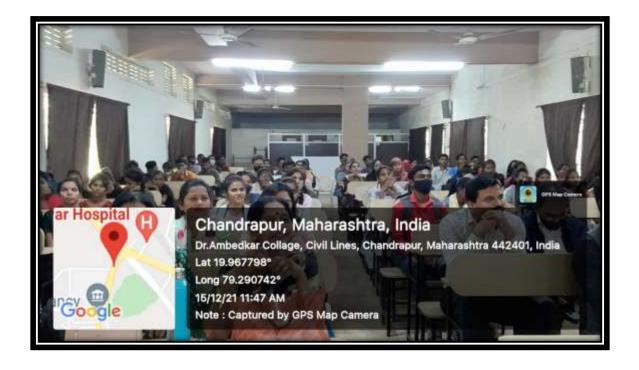

#### **Committee Members:**

- 1. Prof. NandkishorRangari,
- 2. Prof. Rahul Labhane
- 3. Prof. GirishPanchbhai

**No. of Participants:** 120

**Outline of the Event:** 

Programme on "Competitive Examination Counselling" was organized by Employment Cell of Dr. Ambedkar College, Chandrapur. The program was presided over by Dr. Rajesh Dahegaonkar, Principal, Dr. Ambedkar College, Chandrapur.In his presidential speech he explained the importance of Competitive Examination and talked on the various post in MPSC and UPSC. The chief guest and the counselor of the program Mr. Rahul Chouhan PSI, Chandrapur guided the students on the new approach towards Competitive Examination. In his address, he explained the methods of study for Competitive Examination and shared his personal experiences while preparing for examination. For this program, Dr. Sanjay Beley, Vice-Principal, Dr. Ambedkar College, Chandrapur, Dr. ParmanandShende, Co-coordinator, IQAC, teaching faculty of Senior, Junior and MSVC collegewere prominently present. The program was compered by Prof. Rahul Labhane while Prof. KishorMahajan, Coordinator, Employment Cell, proposed the vote of thanks. The program was attended by numbers of student.

- 1. Students came to know general aspects of competitive examination.
- 2. Students fixed their aim to approach the examination with their own idea and their own method of preparation

Dr. Rajesh DahegaonkarPrincipal of the college while addressing the students in the program