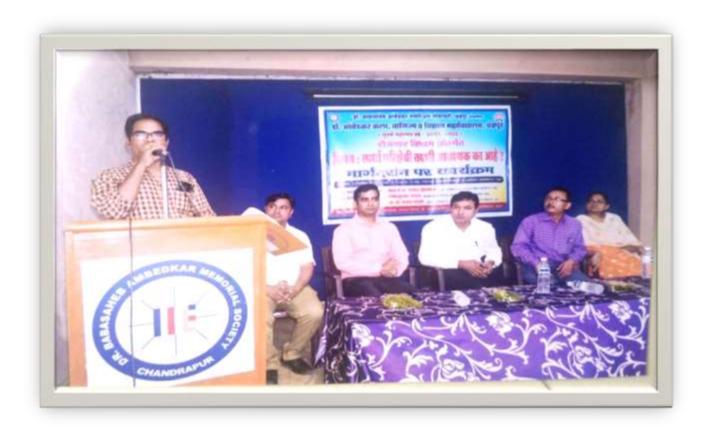

#### सूचना

महाविद्यालयातील वरीष्ठ, कनिष्ठ आणि एम सी व्ही सी विभागातील सर्व प्राध्यापक वृंद, शिक्षकेत्तर कर्मचारी, अंशकालीन प्राध्यापक तथा विद्यार्थी यांना सूचित करण्यात येते की, महाविद्यालयातील रोजगार विभागा (Employment Cell) अंतर्गत 'स्पर्धा परीक्षा मार्गदर्शन' शिविराचे आयोजन बुधवार दिनांक १५/१२/२०२१ ला ठीक सकाळी १०.०० वा. बॅरीस्टर राजाभाऊ खोबरागडे सांस्कृतिक सभागृह येथे करण्यात आलेले आहे. तरी सर्वानी उपस्थित राहणे अनिवार्य आहे.

# डॉ.आंबेडकर महाविद्यालय, चंद्रपूर येथे स्पर्धा परिक्षा मार्गदर्शन शिबीर संपन्न

चंद्रप्र (का.प्र.)-

डॉ.बाबासाहेब आंबेडकर मेमोरिअल सोसायटी, चंद्रपूर व्यारा संचालित डॉ.आंबेडकर कला, वाणिज्य व विज्ञान महाविद्यालय, चंद्रपूर येथे रोजगार विभागा (एम्प्लॉयमेंट सेल) अंतर्गत स्पर्धा परीक्षा मार्गदर्शन शिबीराचे आयोजन दिनांक १५/१२/२०२१ रोजी करण्यात आले. याप्रसंगी कार्यक मार्चे अध्यक्ष महाविद्यालयाचे प्राचार्य डॉ.राजेश दहेगावकर यांनी विद्यार्थ्यांना स्पर्धा परीक्षा बाबत मार्गदर्शन केले. यात त्यांनी केंद्रीय लोकसेवा आयोग आणि राज्य लोकसेवा आयोग या परीक्षा बाबत मार्गदर्शन केले. सदर कार्यक्रमाचे मुख्य मार्गदर्शक राहुल चौहान सहायक पोलिस निरीक्षक चंद्रपूर यांनी स्पर्धा परीक्षा म्हणजे काय परीक्षेची तयारी कशी करावी या बद्दल स्वतः अनुभवावरून विद्यार्थांना मार्गदर्शन केले. या कार्यक्रमात आय.क्यू.ए.सी. समन्वयक डॉ.पी.एम.शेंडे, उपप्राचार्य डॉ.संजय बेले, सहभागी होते. कार्यक्रमाचे संचालन प्रा.सहुल लभाने व आभार प्रदर्शन प्रा.किशोर महाजन रोजगार विभाग प्रमुख यांनी केले. या प्रसंगी महाविद्यालयातील प्राध्यापक, शिक्षकेत्तर कर्मचारी व विद्यार्थी बहसंख्येने सहभागी होते.(का)