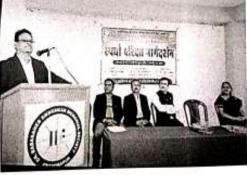

#### **Committee Members:**

- 1. Prof. NandkishorRangari,
- 2. Prof. Rahul Labhane
- 3. Prof. GirishPanchbhai

**No. of Participants:** 120

**Outline of the Event:** 

Programme on "Competitive Examination Counselling" was organized by Employment Cell of Dr. Ambedkar College, Chandrapur. The program was presided over by Dr. Rajesh Dahegaonkar, Principal, Dr. Ambedkar College, Chandrapur.In his presidential speech he explained the importance of Competitive Examination and talked on the various post in MPSC and UPSC. The chief guest and the counselor of the program Mr. Rahul Chouhan PSI, Chandrapur guided the students on the new approach towards Competitive Examination. In his address, he explained the methods of study for Competitive Examination and shared his personal experiences while preparing for examination. For this program, Dr. Sanjay Beley, Vice-Principal, Dr. Ambedkar College, Chandrapur, Dr. ParmanandShende, Co-coordinator, IQAC, teaching faculty of Senior, Junior and MSVC collegewere prominently present. The program was compered by Prof. Rahul Labhane while Prof. KishorMahajan, Coordinator, Employment Cell, proposed the vote of thanks. The program was attended by numbers of student.

- 1. Students came to know general aspects of competitive examination.
- 2. Students fixed their aim to approach the examination with their own idea and their own method of preparation

Dr. Rajesh DahegaonkarPrincipal of the college while addressing the students in the program

Prof. KishorMahajanCoordinator, Employment Cell, while proposing the vote of thanks

The students and teaching staff look on while attending the program

Dr. Babasaheb Ambedkar Memorial Society's