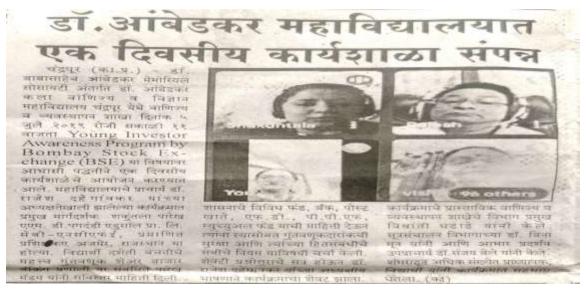

# डॉ.आंबेडकर महाविद्यालय, चंद्रपूर येथे स्पर्धा परिक्षा मार्गदर्शन शिबीर संपन्न

चंद्रप्र (का.प्र.)-

डॉ.बाबासाहेब आंबेडकर मेमोरिअल सोसायटी, चंद्रपूर व्यारा संचालित डॉ.आंबेडकर कला, वाणिज्य व विज्ञान महाविद्यालय, चंद्रपूर येथे रोजगार विभागा (एम्प्लॉयमेंट सेल) अंतर्गत स्पर्धा परीक्षा मार्गदर्शन शिबीराचे आयोजन दिनांक १५/१२/२०२१ रोजी करण्यात आले. याप्रसंगी कार्यक मार्चे अध्यक्ष महाविद्यालयाचे प्राचार्य डॉ.राजेश दहेगावकर यांनी विद्यार्थ्यांना स्पर्धा परीक्षा बाबत मार्गदर्शन केले. यात त्यांनी केंद्रीय लोकसेवा आयोग आणि राज्य लोकसेवा आयोग या परीक्षा बाबत मार्गदर्शन केले. सदर कार्यक्रमाचे मुख्य मार्गदर्शक राहुल चौहान सहायक पोलिस निरीक्षक चंद्रपूर यांनी स्पर्धा परीक्षा म्हणजे काय परीक्षेची तयारी कशी करावी या बद्दल स्वतः अनुभवावरून विद्यार्थांना मार्गदर्शन केले. या कार्यक्रमात आय.क्यू.ए.सी. समन्वयक डॉ.पी.एम.शेंडे, उपप्राचार्य डॉ.संजय बेले, सहभागी होते. कार्यक्रमाचे संचालन प्रा.सहुल लभाने व आभार प्रदर्शन प्रा.किशोर महाजन रोजगार विभाग प्रमुख यांनी केले. या प्रसंगी महाविद्यालयातील प्राध्यापक, शिक्षकेत्तर कर्मचारी व विद्यार्थी बहसंख्येने सहभागी होते.(का)