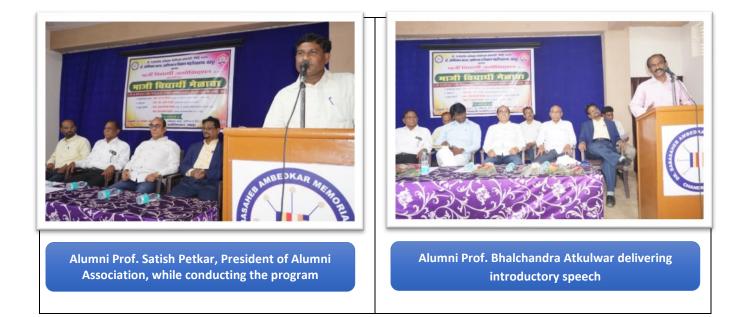

Prof. Satish Petkar, the president of Alumni Association, conducted the program. Prof. Bhalchandra Atkulwar delivered the introductory speech while Prof. Jagdish Chimurkar proposed a vote of thanks.

Principal Dr. Rajesh Dahegaonkar delivering a speech