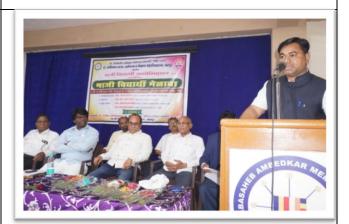

Alumni Hon'ble Brijbhushan Pazare, Chairman, Social Welfare, Z. P. Chandrapur

Alumni Hon'ble Wamanrao Modak, Secretary, speaking on the occasion

Alumni Prof. Dr. Sanjay Urade, the chief guest speaking on the occasion

Alumni Prof. Dr. Ravindra Murmade expressing his opinion

Alumni Prof. Dinbandhu Ramteke speaking on the occasion

Alumni Prof. Satish Kannake speaking on the occasion

Alumni Ms. Snehal Chikate of Aakashwani, speaking on the occasion

Alumni Prof. Pramod Urkude, speaking on the occasion

Alumni Prof. Jagdish Chimurkar while proposing a vote of thanks

Hon'ble Arun Ghotekar, Chairperson, addressing the Alumni Meet