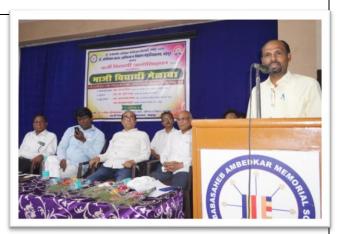

Prof. Satish Petkar, the president of Alumni Association, conducted the program. Prof. Bhalchandra Atkulwar delivered the introductory speech while Prof. Jagdish Chimurkar proposed a vote of thanks.

Principal Dr. Rajesh Dahegaonkar delivering a speech

Alumni Hon'ble Brijbhushan Pazare, Chairman, Social Welfare, Z. P. Chandrapur

Alumni Hon'ble Wamanrao Modak, Secretary, speaking on the occasion

Alumni Prof. Dr. Sanjay Urade, the chief guest speaking on the occasion