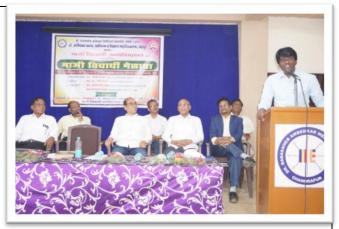

Alumni Hon'ble Brijbhushan Pazare, Chairman, Social Welfare, Z. P. Chandrapur

Alumni Hon'ble Wamanrao Modak, Secretary, speaking on the occasion

Alumni Prof. Dr. Sanjay Urade, the chief guest speaking on the occasion

Alumni Prof. Dr. Ravindra Murmade expressing his opinion

Alumni Prof. Dinbandhu Ramteke speaking on the occasion

Alumni Prof. Satish Kannake speaking on the occasion

Alumni Ms. Snehal Chikate of Aakashwani, speaking on the occasion

Alumni Prof. Pramod Urkude, speaking on the occasion

Alumni Prof. Jagdish Chimurkar while proposing a vote of thanks

Hon'ble Arun Ghotekar, Chairperson, addressing the Alumni Meet