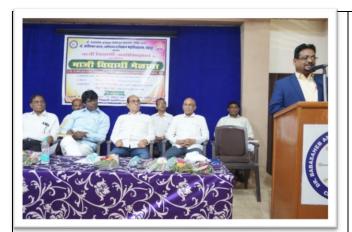

Alumni Hon'ble Brijbhushan Pazare, Chairman, Social Welfare, Z. P. Chandrapur

Alumni Hon'ble Wamanrao Modak, Secretary, speaking on the occasion

Alumni Prof. Dr. Sanjay Urade, the chief guest speaking on the occasion

Alumni Prof. Dr. Ravindra Murmade expressing his opinion

Alumni Prof. Dinbandhu Ramteke speaking on the occasion

Alumni Prof. Satish Kannake speaking on the occasion

Alumni Ms. Snehal Chikate of Aakashwani, speaking on the occasion

Alumni Prof. Pramod Urkude, speaking on the occasion

Alumni Prof. Jagdish Chimurkar while proposing a vote of thanks

Hon'ble Arun Ghotekar, Chairperson, addressing the Alumni Meet