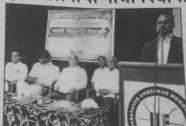

Alumni Hon'ble Brijbhushan Pazare, Chairman, Social Welfare, Z. P. Chandrapur

Alumni Hon'ble Wamanrao Modak, Secretary, speaking on the occasion

Alumni Prof. Dr. Sanjay Urade, the chief guest speaking on the occasion

Alumni Prof. Dr. Ravindra Murmade expressing his opinion

Alumni Prof. Dinbandhu Ramteke speaking on the occasion

Alumni Prof. Satish Kannake speaking on the occasion

Alumni Ms. Snehal Chikate of Aakashwani, speaking on the occasion

Alumni Prof. Pramod Urkude, speaking on the occasion

Alumni Prof. Jagdish Chimurkar while proposing a vote of thanks

Hon'ble Arun Ghotekar, Chairperson, addressing the Alumni Meet