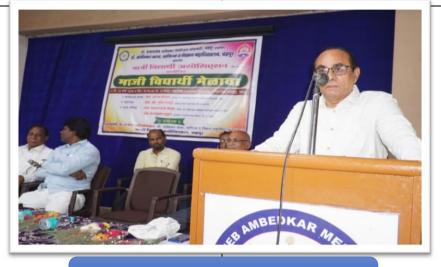

Alumni Hon'ble Brijbhushan Pazare, Chairman, Social Welfare, Z. P. Chandrapur

Alumni Hon'ble Wamanrao Modak, Secretary, speaking on the occasion

Alumni Prof. Dr. Sanjay Urade, the chief guest speaking on the occasion

Alumni Prof. Dr. Ravindra Murmade expressing his opinion

Alumni Prof. Dinbandhu Ramteke speaking on the occasion

Alumni Prof. Satish Kannake speaking on the occasion

Alumni Ms. Snehal Chikate of Aakashwani, speaking on the occasion

Alumni Prof. Pramod Urkude, speaking on the occasion

Alumni Prof. Jagdish Chimurkar while proposing a vote of thanks

Hon'ble Arun Ghotekar, Chairperson, addressing the Alumni Meet