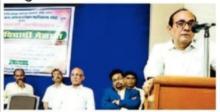

Prof. Satish Petkar, the president of Alumni Association, conducted the program. Prof. Bhalchandra Atkulwar delivered the introductory speech while Prof. Jagdish Chimurkar proposed a vote of thanks.

Principal Dr. Rajesh Dahegaonkar delivering a speech

Alumni Prof. Pramod Urkude, speaking on the occasion

Alumni Prof. Jagdish Chimurkar while proposing a vote of thanks

Hon'ble Arun Ghotekar, Chairperson, addressing the Alumni Meet