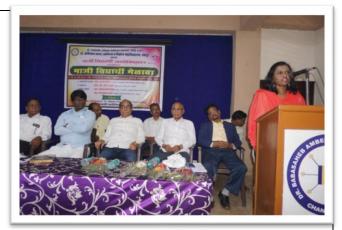

Alumni Hon'ble Brijbhushan Pazare, Chairman, Social Welfare, Z. P. Chandrapur

Alumni Hon'ble Wamanrao Modak, Secretary, speaking on the occasion

Alumni Prof. Dr. Sanjay Urade, the chief guest speaking on the occasion

Alumni Prof. Dr. Ravindra Murmade expressing his opinion

Alumni Prof. Dinbandhu Ramteke speaking on the occasion

Alumni Prof. Satish Kannake speaking on the occasion

Alumni Ms. Snehal Chikate of Aakashwani, speaking on the occasion

Alumni Prof. Pramod Urkude, speaking on the occasion

Alumni Prof. Jagdish Chimurkar while proposing a vote of thanks

Hon'ble Arun Ghotekar, Chairperson, addressing the Alumni Meet