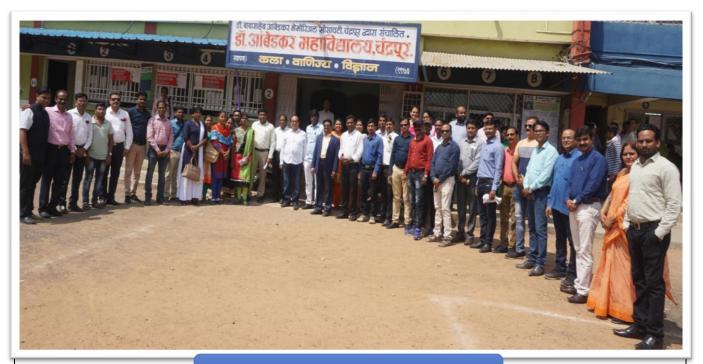

## A group photo of Alumni

About seventy Alumni registered themselves on the occasion. Some of the Alumni expressed their opinion about the college. All the Alumni promised to involve themselves in the developmental program of the college in the future.