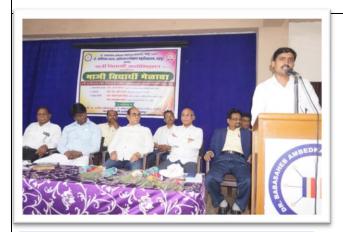

Alumni Hon'ble Brijbhushan Pazare, Chairman, Social Welfare, Z. P. Chandrapur

Alumni Hon'ble Wamanrao Modak, Secretary, speaking on the occasion

Alumni Prof. Dr. Sanjay Urade, the chief guest speaking on the occasion

Alumni Prof. Dr. Ravindra Murmade expressing his opinion

Alumni Prof. Dinbandhu Ramteke speaking on the occasion

Alumni Prof. Satish Kannake speaking on the occasion

Alumni Ms. Snehal Chikate of Aakashwani, speaking on the occasion

Alumni Prof. Pramod Urkude, speaking on the occasion

Alumni Prof. Jagdish Chimurkar while proposing a vote of thanks

Hon'ble Arun Ghotekar, Chairperson, addressing the Alumni Meet