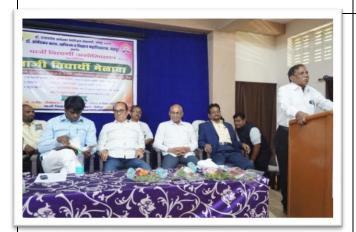

Alumni Hon'ble Brijbhushan Pazare, Chairman, Social Welfare, Z. P. Chandrapur

Alumni Hon'ble Wamanrao Modak, Secretary, speaking on the occasion

Alumni Prof. Dr. Sanjay Urade, the chief guest speaking on the occasion

Alumni Prof. Dr. Ravindra Murmade expressing his opinion

Alumni Prof. Dinbandhu Ramteke speaking on the occasion

Alumni Prof. Satish Kannake speaking on the occasion

Alumni Ms. Snehal Chikate of Aakashwani, speaking on the occasion

Alumni Prof. Pramod Urkude, speaking on the occasion

Alumni Prof. Jagdish Chimurkar while proposing a vote of thanks

Hon'ble Arun Ghotekar, Chairperson, addressing the Alumni Meet