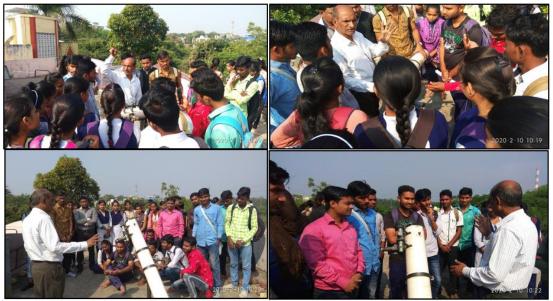

No. **Participants:** Students & Teaching Staff of 47 8 members. Description of Event: The Department of Political Science got one day permission to observe the proceeding of Maharashtra Legislative Assembly during the Nagpur winter session in the year 2019-2020. Accordingly, through the office of the Principal Secretary, Maharashtra Legislative Secretariat, during the winter session period of December 2019, on 18/12/2020, Wednesday, a total of 55 students and professors were allowed one hour to observe the proceedings of the Legislative Assembly and one hoursfor the Legislative Council. The occasion provided an important opportunity for the students and professors of the college to observe the Legislature proceedings.

On this day, a total of 47 students and 7 professors of the college left the college at 7.30 am in a private vehicle for observation and educational tour with the consent of the Principal. We reached Nagpur at 10.45 am at the entrance of the Legislature. The permit of Maharashtra Legislative Secretariat was shown to the Chief Security Officer, Maharashtra Legislative Assembly, Nagpur. He then gave guidance on the rules to be followed while observing the proceedings from the audience gallery during theLegislature proceedings. Accordingly, everyone observed the parliamentary proceedings of the Legislature from 11 am to 1 am.

In such away, all the students and professors got an opportunity to observe the workings of the Maharashtra Legislature directly, as there are parliamentary practices, traditions, rules, various parliamentary weapons, discussions of the members of the Legislature in the House, study of the legislative process in democracy, etc. All the students and professors got a chance to see the tourist and religious places like Dragon Palace, Kampthi. All the students expressed their intention to use this opportunity in future.