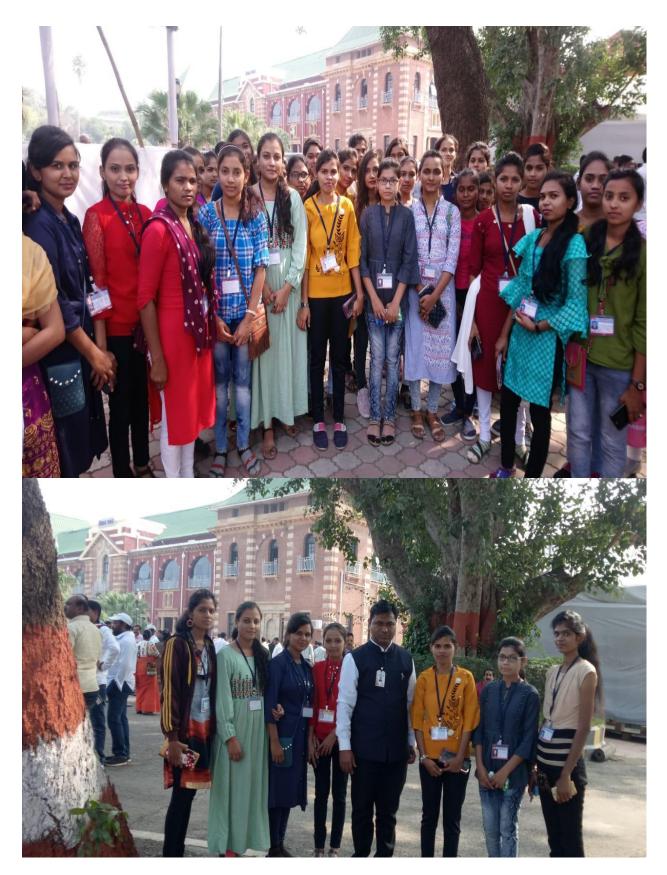

On this day, a total of 47 students and 7 professors of the college left the college at 7.30 am in a private vehicle for observation and educational tour with the consent of the Principal. We reached Nagpur at 10.45 am at the entrance of the Legislature. The permit of Maharashtra Legislative Secretariat was shown to the Chief Security Officer, Maharashtra Legislative Assembly, Nagpur. He then gave guidance on the rules to be followed while observing the proceedings from the audience gallery during theLegislature proceedings. Accordingly, everyone observed the parliamentary proceedings of the Legislature from 11 am to 1 am.

After observing the proceedings of the Legislature, we visited the Dragon Palace at Kamptee at 2 pm, volunteering to visit places of interest and memorabilia. The students and professors were excited and happy to see the peaceful, cultured and tidy premises of Lord Buddha's Dragon Palace Vihar.

In such away, all the students and professors got an opportunity to observe the workings of the Maharashtra Legislature directly, as there are parliamentary practices, traditions, rules, various parliamentary weapons, discussions of the members of the Legislature in the House, study of the legislative process in democracy, etc. All the students and professors got a chance to see the tourist and religious places like Dragon Palace, Kampthi. All the students expressed their intention to use this opportunity in future.