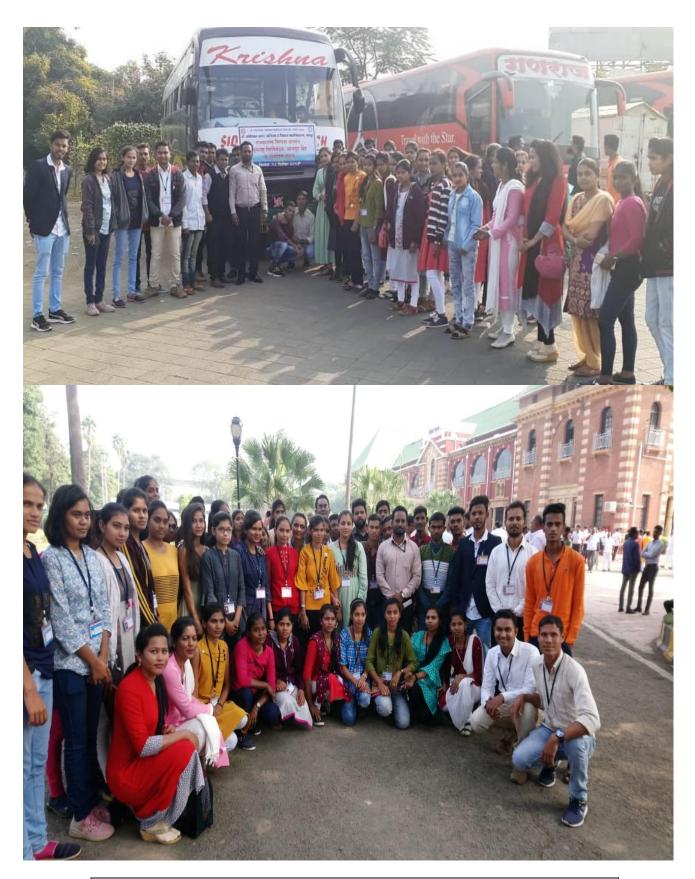

No. **Participants:** Students & Teaching Staff of 47 8 members. Description of Event: The Department of Political Science got one day permission to observe the proceeding of Maharashtra Legislative Assembly during the Nagpur winter session in the year 2019-2020. Accordingly, through the office of the Principal Secretary, Maharashtra Legislative Secretariat, during the winter session period of December 2019, on 18/12/2020, Wednesday, a total of 55 students and professors were allowed one hour to observe the proceedings of the Legislative Assembly and one hoursfor the Legislative Council. The occasion provided an important opportunity for the students and professors of the college to observe the Legislature proceedings.

On this day, a total of 47 students and 7 professors of the college left the college at 7.30 am in a private vehicle for observation and educational tour with the consent of the Principal. We reached Nagpur at 10.45 am at the entrance of the Legislature. The permit of Maharashtra Legislative Secretariat was shown to the Chief Security Officer, Maharashtra Legislative Assembly, Nagpur. He then gave guidance on the rules to be followed while observing the proceedings from the audience gallery during theLegislature proceedings. Accordingly, everyone observed the parliamentary proceedings of the Legislature from 11 am to 1 am.

After observing the proceedings of the Legislature, we visited the Dragon Palace at Kamptee at 2 pm, volunteering to visit places of interest and memorabilia. The students and professors were excited and happy to see the peaceful, cultured and tidy premises of Lord Buddha's Dragon Palace Vihar.

In such away, all the students and professors got an opportunity to observe the workings of the Maharashtra Legislature directly, as there are parliamentary practices, traditions, rules, various parliamentary weapons, discussions of the members of the Legislature in the House, study of the legislative process in democracy, etc. All the students and professors got a chance to see the tourist and religious places like Dragon Palace, Kampthi. All the students expressed their intention to use this opportunity in future.