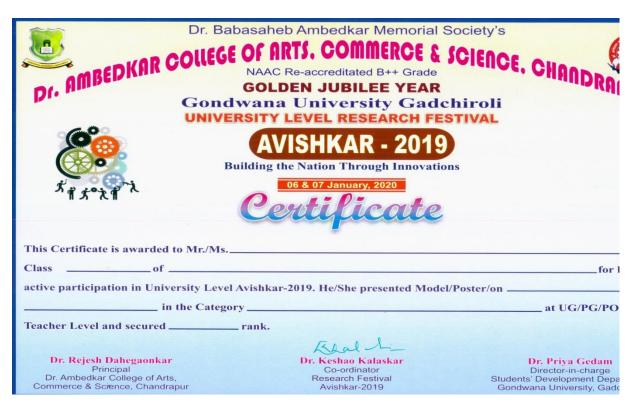

5) Exhibits will be evaluated by judges for the award.

  6) The short listed participants will have to make or any presentation of their research projects.

  7) For the oral presentation LCD Projector will be provided. The power point presentation will be preferred. Therefore, each team should come for the oral presentation.

  8) The time period for oral presentation will be 10 minutes.

  9) Each participating college will have to make their own arrangement of lodging and boarding for the participating members.

  10) Entry form should be sent to the Director, Students' Development Department, Gondwana University, Gaddriroll on or before 4th January, 2020 by Post or mail: residue, gug@grmail.com

  11) On the spot registration is available at the college as per the scheduled time.



➤ Outcome: The objective of this research festival has been achieved. The research festival has proved to be informative and very useful for the students as well as staff members. They felt motivated for research activities and learnt how to develop the ideas about the different level of project, models etc.

Total 177 participants of different colleges are participated in the event. Out of 34 participants of our college, 07 participants are selected from various categories are given below for State level Avishakar-2019.

| SN | RANK | Name                                     | Category                                | LEVEL   | Mobile     |
|----|------|------------------------------------------|-----------------------------------------|---------|------------|
| 1  | 1    | Mr. Gopichan