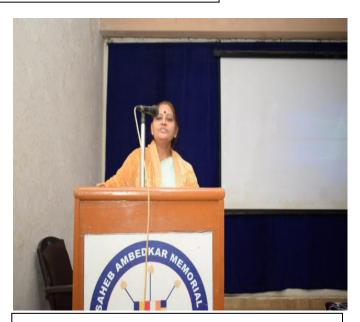

## Workshop on Orientation of Teachers for Quality Enhancement

Dr. Nagnath Dharmadhikari while guiding the Teaching Staff of the college

The Teaching Staff of the college present for the workshop

The Teaching Staff of the college present for the workshop