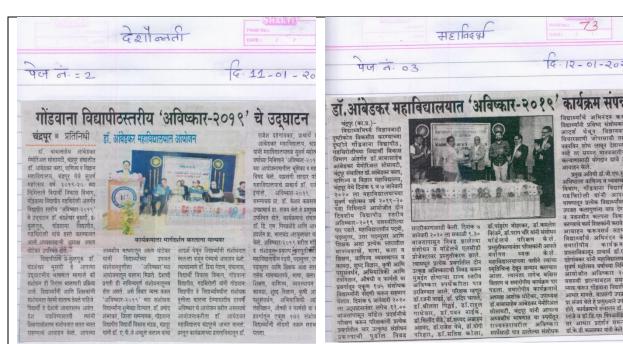

a University, Gadchiroli, Dr. Shashikant Gedam, District Coordinator (Gadchiroli), Board of Students' Development.

#### ➤ Images/Photos:



INAMESTRAL PROPERTY OF THE PRO

Speech of Principal Dr. Rajesh R. Dahegaonkar



Inaugural speech of Dr. Chandrashekhar Bhusari



Presidential speech of Hon'ble Arun Ghotekar



Felicitation of Dr. Bhusari by Arun Ghotekar



Models in Avishkar

PPT Presentation of the models



PPT Presentation of the Model



PPT Presentation of the Model



Valedictory Function



Valedictory Function



Addressing Advocate Rahul Ghotekar



Felicitation of Guests Dr G. F. Suriya



Presenting Memento to Judge



Addressing Dr Priya Gedam



Certificate Distribution



Presenting Memento to Judge



Certificate Distribution



Winners of College in Avishkar 2019





14-12-01-203

महाविद्रभी देशिक भारकर € 11-01-202 पेज लं = 2 1 - 2 अविष्कार २०१९ मध्ये डॉ.आंबेडकर महाविद्यालय चंद्रपूरचे उत्तुंग यश विश्वविद्यालयस्त्रीय अविष्कार - 2019 आज से

चंद्रपूर (का.प्र) – विद्याध्योमध्ये विज्ञानवादी टेकोन विकसीत करून भविण्यात गिनक निर्माण करण्याच्या दृष्टिने हवाना विद्यापीट गहुचियोतीच्या द्याची विकास विभाग अंतर्गत गंक ६ व ७ जानेवारी २०२०

ादप्रादिद्याप्तिस्तराय आद्याप्ति र-2019 आजे से खूरो । द्वरपुः विद्याप्ति में वैज्ञानिक दुष्टिकोण का क्लिकास होने के उद्देश्य से डॉ.बाबासाहक आवेडकर मेमोरियल सोसायटी द्वारा संचालित डॉ.आंबेडकर कला विज्ञान महाविव्यालय चंदपुर में गोंडवाना विश्वविद्यालय गईपियो के विद्यार्थी विकास विभाग अंतर्गत सोमवार, जनवर्यो तक दो दिवसीय विद्यापीय उत्तराय अविकास 2019 का आयोजन किया गया। कार्यक्रम का उद्घाटन सोमवार ६ जनवर्यो को सुबह 9:30 बजे डॉ.चंदरोख