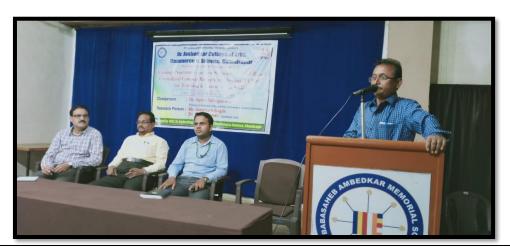

#### **Outline of the Event:**

Dr. Ambedkar College of Arts, Commerce & Science, Chandrapur organized "Orientation of Teachers for Quality Enhancement" in Barrister Rajabhau Khobragade Seminar Hall, Dr. Ambedkar College of Arts, Commerce & Science, Chandrapur. In all 28teaching staff members were participated in this orientation program. The orientation program was presided over by Principal Dr. R.R. Dahegaonkar. He addressed the faculty members and urged to learn new strategy of teaching and learning. He further asked the faculty to get acquainted with the new guidelines of NAAC. **Dr. Nagnath Dhamrmadhikari** gave the information about the strategy and planning for facing new challenges in teaching learning process and facing NAAC.

#### **Resource Persons:**

- 1) Dr. R.R. Dahegaonkar
- 2) Dr. NagnathDhamrmadhikari
- 3) Dr. Sanjay Beley
- 4) Dr. Sanjay Gawali

**<u>Dignitaries</u>:** Principal Dr. R.R. Dahegaonkar, Dr. Ambedkar College of Arts, Commerce & Science, Chandrapur, Dr. Nagnath Dhamrmadhikari, Dr. Sanjay Beley, Vice Principal, Dr. Sanjay Gawali, IQAC Co-ordinator