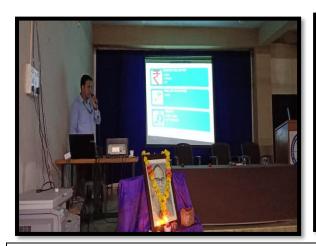

# **Event 2:** Training program on New Software "Cloud Based Centralized Campus Management System (CCMS)

Date: 02 Aug, 2019.

#### **Objectives:**

- 1. To get acquainted with the newly adopted software CCMS
- **2.** To make learn the use of CCMS to teaching and non-teaching staff of the college

#### 1) Mr. GhanshamBagde

<u>Dignitaries</u>:Dr.R.R. Dahegaonkar, Principal of Dr. Ambedkar College of Arts, Commerce & Science, Chandrapur, Prof. S D. Beley, Vice- Principal of the college, Dr. S.R. Gawali, IQAC Co- ordinator.